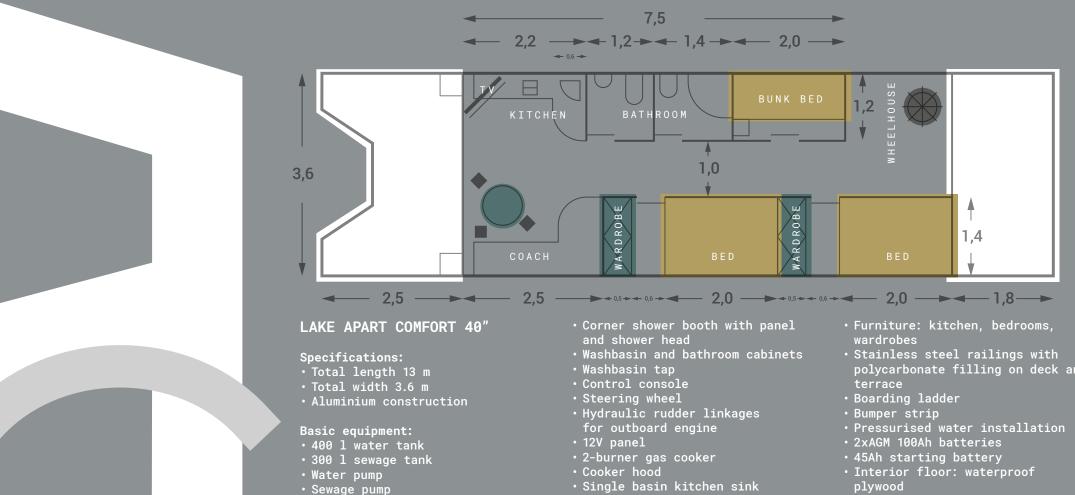

- Sewage level indicator
- Water level indicator
- Fuel level indicator
- Navigation lamp set
- · Harbour electrical power socket
- Harbour power cable
- Main battery switch
- Sea toilet with macerator
- Fridge 85 1 12V/24V

- Faucet
- 230V fuse panel with residual current protective switch
- Battery charger
- Light switches
- LED interior and half-deck lighting
- Automatic power source switch

polycarbonate filling on deck and

- EKO-TEAK exterior deck
- Radio am/fm/cd/Bluetooth
- 4 speakers in the living room
- TV-set
- External TV antenna
- Wheelhouse on the upper deck

Optional equipment according to order.