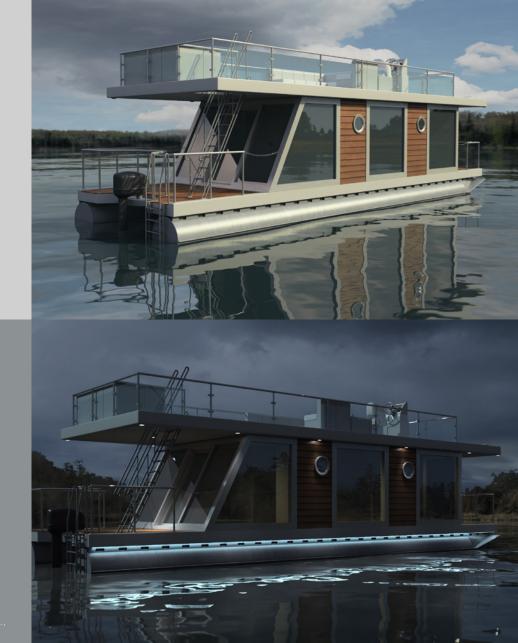

ge level indicator
- Water level indicator
- Fuel level indicator
- Navigation lamp set
- · Harbour electrical power socket
- Harbour power cable
- Main battery switch
- Sea toilet with macerator
- Fridge 85 1 12V/24V

- Faucet
- 230V fuse panel with residual current protective switch
- Battery charger
- Light switches
- LED interior and half-deck lighting
- Automatic power source switch

polycarbonate filling on deck and

- EKO-TEAK exterior deck
- Radio am/fm/cd/Bluetooth
- 4 speakers in the living room
- TV-set
- External TV antenna
- Wheelhouse on the upper deck

Optional equipment according to order.

## LAKE<sup>®</sup> APART

with a view of the water

Lake Apart Tel.: +48 603 486 216 Email: contact@lakeapart.com

Producent: AUTO-METAL-TECH Sp. z o.o. Piłsudskiego 48 95-010 Stryków