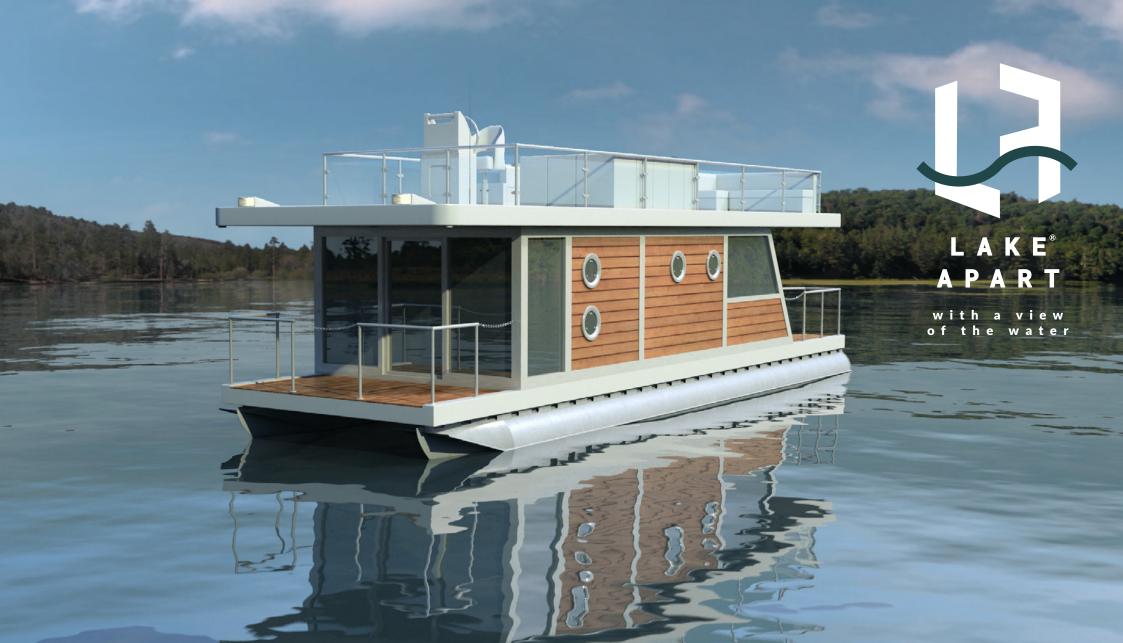

- Sewage level indicator
- Water level indicator
- Fuel level indicator
- Navigation lamp set
- · Harbour electrical power socket
- Harbour power cable
- Main battery switch
- Sea toilet with macerator
- Fridge 85 1 12V/24V

- Faucet
- 230V fuse panel with residual current protective switch
- Battery charger
- Light switches
- LED interior and half-deck lighting
- Automatic power source switch

polycarbonate filling on deck and

- EKO-TEAK exterior deck
- Radio am/fm/cd/Bluetooth
- 4 speakers in the living room
- TV-set
- External TV antenna
- Wheelhouse on the upper deck

Optional equipment according to order.

## LAKE<sup>®</sup> APART

with a view of the water

Lake Apart Tel.: +48 603 486 216 Email: contact@lakeapart.com

Producent: AUTO-METAL-TECH Sp. z o.o. Piłsudskiego 48 95-0