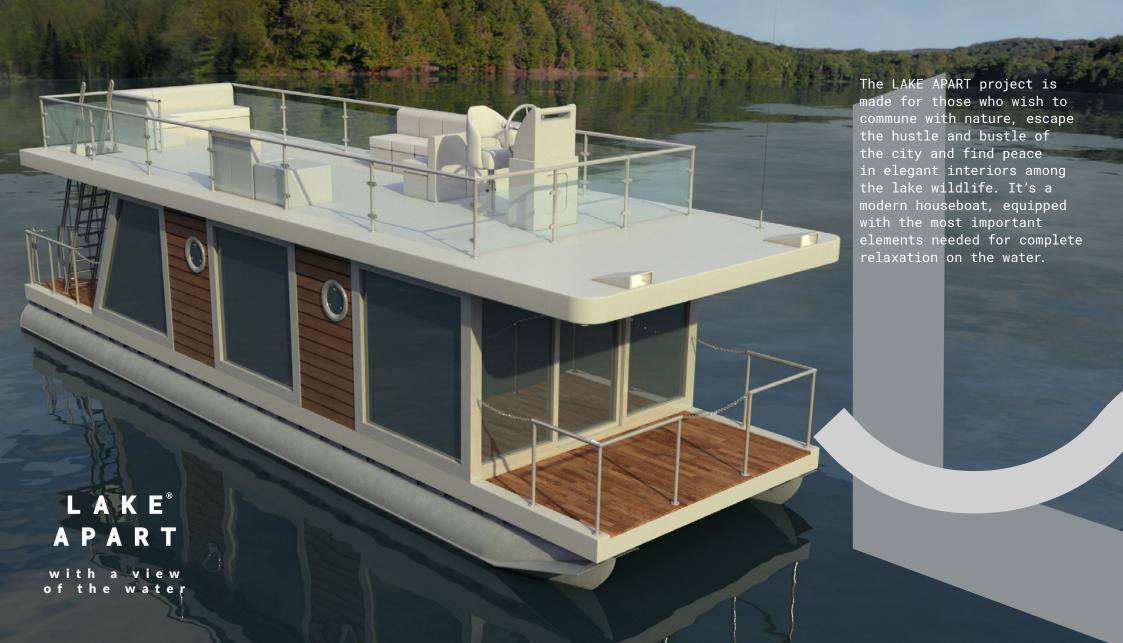

- Sewage level indicator
- Water level indicator
- Fuel level indicator
- Navigation lamp set
- · Harbour electrical power socket
- Harbour power cable
- Main battery switch
- Sea toilet with macerator
- Fridge 85 1 12V/24V

- Faucet
- 230V fuse panel with residual current protective switch
- Battery charger
- Light switches
- LED interior and half-deck lighting
- Automatic power source switch

polycarbonate filling on deck and

- EKO-TEAK exterior deck
- Radio am/fm/cd/Bluetooth
- 4 speakers in the living room
- TV-set
- External TV antenna
- Wheelhouse on the upper deck

Optional equipment according to order.

## LAKE<sup>®</sup> APART

with a view of the water

Lake Apart Tel.: +48 603 486 216 Email: contact@lakeapart.com

Producent: AUTO-METAL-TECH Sp. z o.o. Piłsudskiego 48 95-010